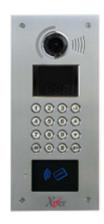

## SALIENT FEATURES

- Available to run the CAT-5e cable in the system
- Supports upto 9999 Apartments (indoor phones) for each door station at most.
- Door station with IR LED to ensures clear picture even at night
- Keyboard with the night illumination to operate easily at night
- Talk & Monitor with door station, unlock remotely and by password; each user has its own password
- Available to connect more indoor phones for each apartment
- Unlock by card to be optional
- Accepted to connect with second confirmed flat door station
- Intercom with any other apartments in the building
- Image memory function to be optional
- Security indoor phone is accepted to connect with multi sensor
- Monitor elevator by indoor phone